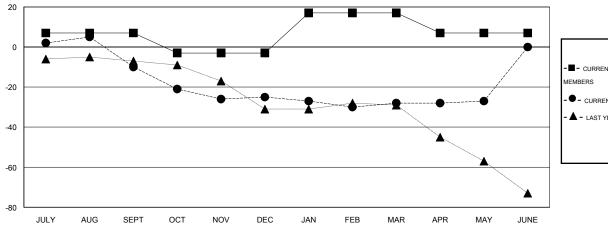

#### GOALS AND ACTUAL MEMBERS CUMULATIVE

| -=-  | CURRENT YEAR GOALS FOR NE | ΞW |
|------|---------------------------|----|
| мемв | ERS                       |    |

- CURRENT YEAR ACTUAL MEMBERS

- ▲ - LAST YEAR ACTUAL MEMBERS